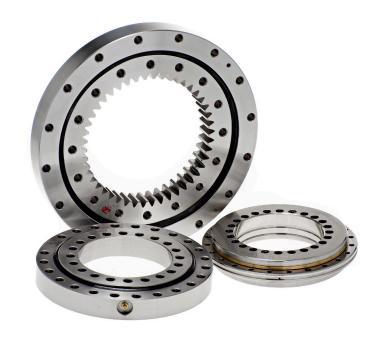

# **SLEWING RINGS**

- Suitable for high loads
- Quality monitoring in Asia and Europe
- Standard series
- Production according to drawing

## **USE**

Slewing rings is used when one component must rotate in the opposite direction to the other in one unit or system while providing radial connection between the two parts.

The slewing ring usually supports a heavy but slowly turning load, often on a horizontal surface.