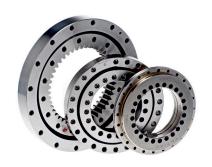

# **SLEWING RINGS**

- Suitable for high loads
- Quality monitoring in Asia and Europe
- Standard series
- Production according to drawing

## **USE**

Slewing rings is used when one component must rotate in the opposite direction to the other in one unit or system while providing radial connection between the two parts.

The slewing ring usually supports a heavy but slowly turning load, often on a horizontal surface.